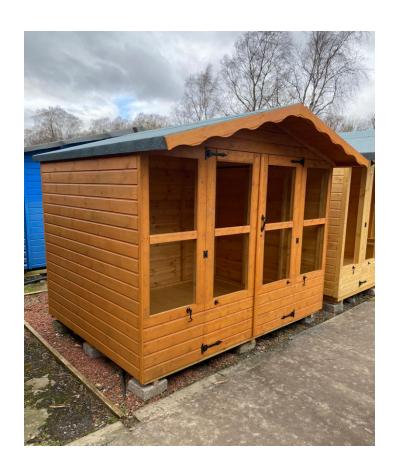

# **Laura Summerhouse (pent roof)**

|             | 16mm     | 19mm Half Log |
|-------------|----------|---------------|
| 8ft x 6ft   | £2150.00 | £2350.00      |
| 8ft x 8ft   | £2450.00 | £2680.00      |
| 10ft x 6ft  | £2575.00 | £2818.00      |
| 10ft x 8ft  | £3013.00 | £3299.00      |
| 10ft x 10ft | £3400.00 | £3725.00      |
| 12ft x 8ft  | £3338.00 | £3657.00      |
| 12ft x 10ft | £3775.00 | £4138.00      |

# **Premium Laura Summerhouse (pent roof)**

|             | 16mm     | 19mm Half log |
|-------------|----------|---------------|
| 10ft x 6ft  | £3125.00 | N/A           |
| 10ft x 8ft  | £3563.00 | N/A           |
| 10ft x 10ft | £3950.00 | N/A           |
| 12ft x 8ft  | £3888.00 | N/A           |
| 12ft x 10ft | £4325.00 | N/A           |