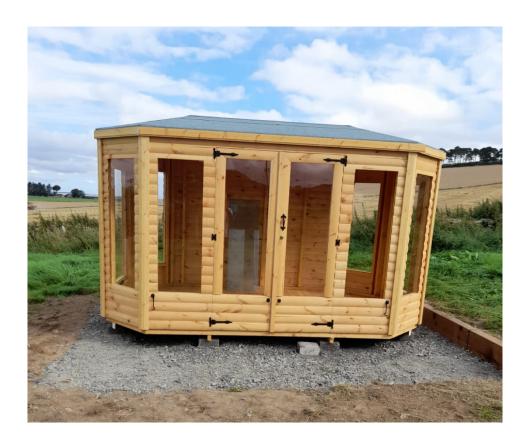

### **Prosen Corner Summerhouse**

|           | 16mm     | 19 Half Log |
|-----------|----------|-------------|
| 8ft x 8ft | £2788.00 | N/A         |