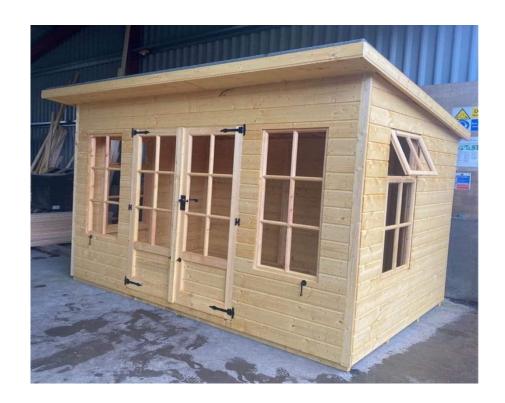

### **Lottie Summerhouse**

|             | 16mm     | 19mm Half Log |
|-------------|----------|---------------|
| 8ft x 6ft   | £2150.00 | £2345.00      |
| 8ft x 8ft   | £2425.00 | £2647.00      |
| 10ft x 6ft  | £2575.00 | £2813.00      |
| 10ft x 8ft  | £2948.00 | £3223.00      |
| 10ft x 10ft | £3321.00 | £3633.00      |