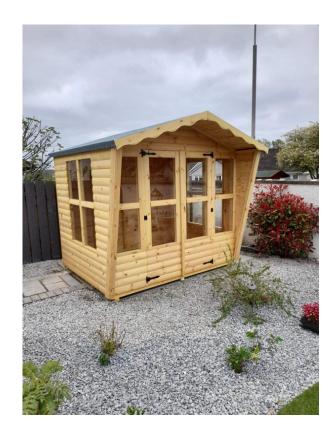

### **Lottie Summerhouse**

|             | 16mm     | 19mm Half Log |
|-------------|----------|---------------|
| 8ft x 6ft   | £2150.00 | £2345.00      |
| 8ft x 8ft   | £2425.00 | £2647.00      |
| 10ft x 6ft  | £2575.00 | £2813.00      |
| 10ft x 8ft  | £2948.00 | £3223.00      |
| 10ft x 10ft | £3321.00 | £3633.00      |