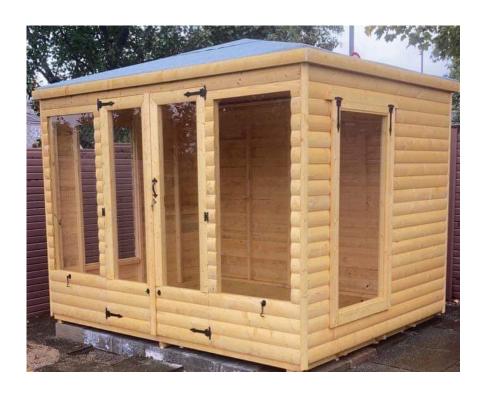

#### **Traditional Summerhouse**

|             | 16mm     | 19mm Half Log |
|-------------|----------|---------------|
| 8ft x 6ft   | £2150.00 | £2350.00      |
| 8ft x 8ft   | £2450.00 | £2680.00      |
| 10ft x 6ft  | £2575.00 | £2818.00      |
| 10ft x 8ft  | £2948.00 | £3228.00      |
| 10ft x 10ft | £3321.00 | £3638.00      |
| 12ft x 8ft  | £3275.00 | £3588.00      |
| 12ft x 10ft | £3713.00 | £4069.00      |
| 12ft x 12ft | £4149.00 | £4549.00      |