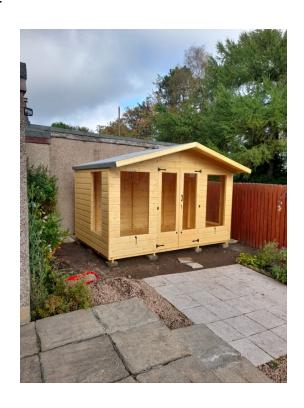

#### **Traditional Summerhouse**

|             | 16mm     | 19mm Half Log |
|-------------|----------|---------------|
| 8ft x 6ft   | £2150.00 | £2350.00      |
| 8ft x 8ft   | £2450.00 | £2680.00      |
| 10ft x 6ft  | £2575.00 | £2818.00      |
| 10ft x 8ft  | £2948.00 | £3228.00      |
| 10ft x 10ft | £3321.00 | £3638.00      |
| 12ft x 8ft  | £3275.00 | £3588.00      |
| 12ft x 10ft | £3713.00 | £4069.00      |
| 12ft x 12ft | £4149.00 | £4549.00      |