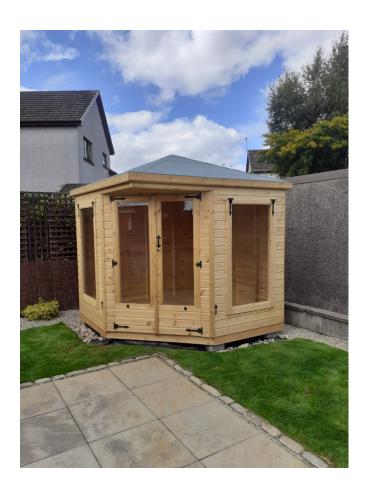

### **Prosen Corner Summerhouse**

|           | 16mm     | 19 Half Log |
|-----------|----------|-------------|
| 8ft x 8ft | £2788.00 | N/A         |