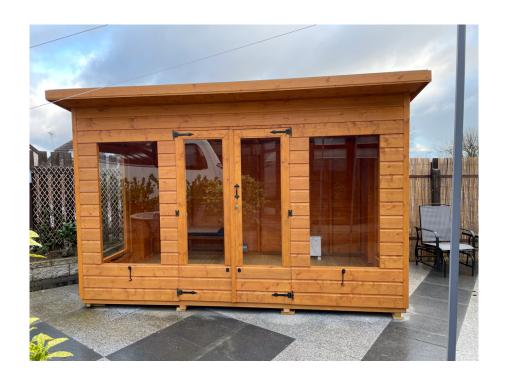

# **Laura Summerhouse (pent roof)**

|             | 16mm     | 19mm Half Log |
|-------------|----------|---------------|
| 8ft x 6ft   | £2150.00 | £2350.00      |
| 8ft x 8ft   | £2450.00 | £2680.00      |
| 10ft x 6ft  | £2575.00 | £2818.00      |
| 10ft x 8ft  | £3013.00 | £3299.00      |
| 10ft x 10ft | £3400.00 | £3725.00      |
| 12ft x 8ft  | £3338.00 | £3657.00      |
| 12ft x 10ft | £3775.00 | £4138.00      |

# **Premium Laura Summerhouse (pent roof)**

|             | 16mm     | 19mm Half log |
|-------------|----------|---------------|
| 10ft x 6ft  | £3125.00 | N/A           |
| 10ft x 8ft  | £3563.00 | N/A           |
| 10ft x 10ft | £3950.00 | N/A           |
| 12ft x 8ft  | £3888.00 | N/A           |
| 12ft x 10ft | £4325.00 | N/A           |