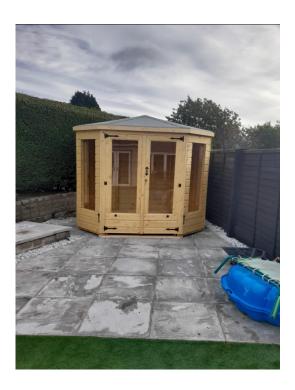

### **Prosen Corner Summerhouse**

|           | 16mm     | 19 Half Log |
|-----------|----------|-------------|
| 8ft x 8ft | £2788.00 | N/A         |