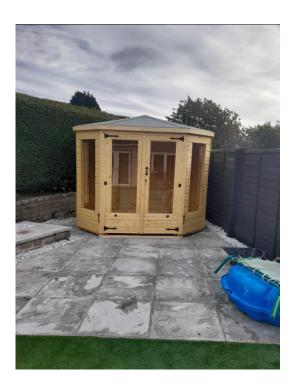

## **Prosen Corner Summerhouse**

|           | 16mm     | 19 Half Log |
|-----------|----------|-------------|
| 8ft x 8ft | £2990.00 | N/A         |