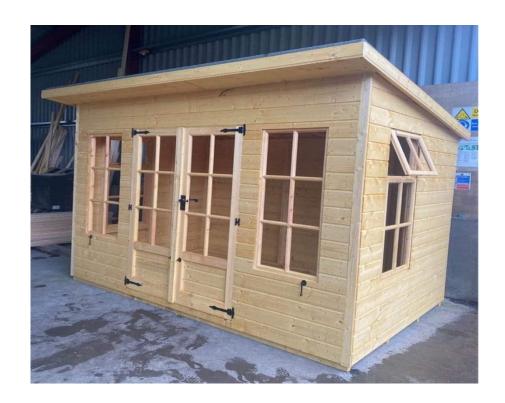

# **Premium Laura Summerhouse (pent roof)**

|             | 16mm     | 19mm Half log |
|-------------|----------|---------------|
| 10ft x 6ft  | £3125.00 | N/A           |
| 10ft x 8ft  | £3563.00 | N/A           |
| 10ft x 10ft | £3950.00 | N/A           |
| 12ft x 8ft  | £3888.00 | N/A           |
| 12ft x 10ft | £4325.00 | N/A           |