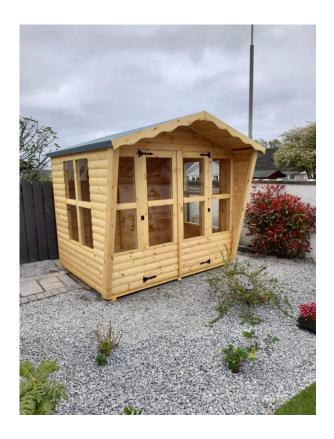

### **Lottie Summerhouse**

|             | 16mm     | 19mm Half Log |
|-------------|----------|---------------|
| 8ft x 6ft   | £2599.00 | £2599.00      |
| 8ft x 8ft   | £2800.00 | £2800.00      |
| 10ft x 6ft  | £2990.00 | £2990.00      |
| 10ft x 8ft  | £3290.00 | £3948.00      |
| 10ft x 10ft | £3690.00 | £4059.00      |