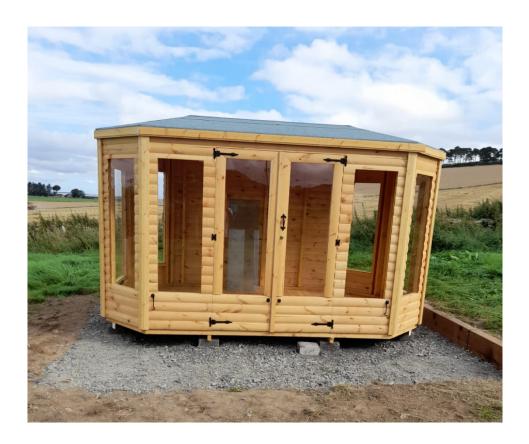

## **Prosen Corner Summerhouse**

|           | 16mm     | 19 Half Log |
|-----------|----------|-------------|
| 8ft x 8ft | £2990.00 | N/A         |