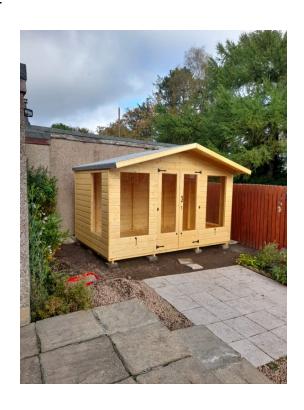

#### **Traditional Summerhouse**

|             | 16mm     | 19mm Half Log |
|-------------|----------|---------------|
| 8ft x 6ft   | £2599.00 | £2599.00      |
| 8ft x 8ft   | £2800.00 | £2800.00      |
| 10ft x 6ft  | £2990.00 | £3289.00      |
| 10ft x 8ft  | £3290.00 | £3948.00      |
| 10ft x 10ft | £3690.00 | £4059.00      |
| 12ft x 8ft  | £3590.00 | £3949.00      |
| 12ft x 10ft | £3999.00 | £4300.00      |
| 12ft x 12ft | £4300.00 | £4550.00      |