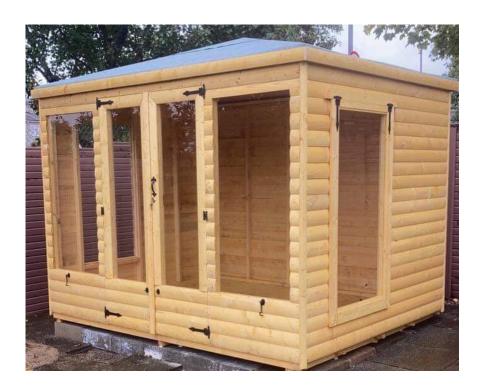

#### **Traditional Summerhouse**

|             | 16mm     | 19mm Half Log |
|-------------|----------|---------------|
| 8ft x 6ft   | £2599.00 | £2599.00      |
| 8ft x 8ft   | £2800.00 | £2800.00      |
| 10ft x 6ft  | £2990.00 | £3289.00      |
| 10ft x 8ft  | £3290.00 | £3948.00      |
| 10ft x 10ft | £3690.00 | £4059.00      |
| 12ft x 8ft  | £3590.00 | £3949.00      |
| 12ft x 10ft | £3999.00 | £4300.00      |
| 12ft x 12ft | £4300.00 | £4550.00      |