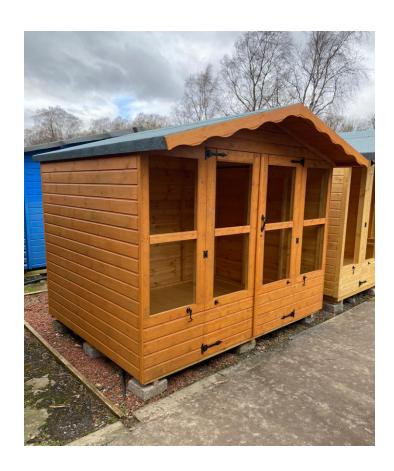

## **Laura Summerhouse (pent roof)**

|             | 16mm     | 19mm Half Log |
|-------------|----------|---------------|
| 8ft x 6ft   | £2599.00 | £2599.00      |
| 8ft x 8ft   | £2800.00 | £2800.00      |
| 10ft x 6ft  | £2990.00 | £3289.00      |
| 10ft x 8ft  | £3290.00 | £3948.00      |
| 10ft x 10ft | £3690.00 | £4059.00      |
| 12ft x 8ft  | £3590.00 | £3949.00      |
| 12ft x 10ft | £3999.00 | £4300.00      |