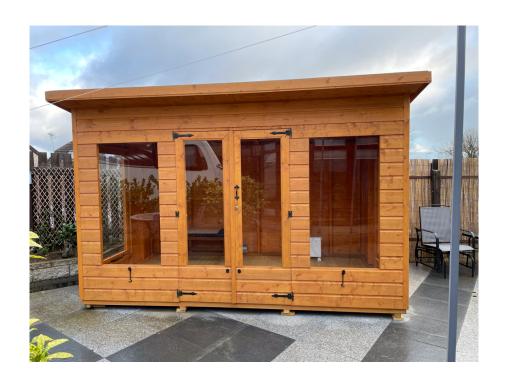

## **Laura Summerhouse (pent roof)**

|             | 16mm     | 19mm Half Log |
|-------------|----------|---------------|
| 8ft x 6ft   | £2599.00 | £2599.00      |
| 8ft x 8ft   | £2800.00 | £2800.00      |
| 10ft x 6ft  | £2990.00 | £3289.00      |
| 10ft x 8ft  | £3290.00 | £3948.00      |
| 10ft x 10ft | £3690.00 | £4059.00      |
| 12ft x 8ft  | £3590.00 | £3949.00      |
| 12ft x 10ft | £3999.00 | £4300.00      |