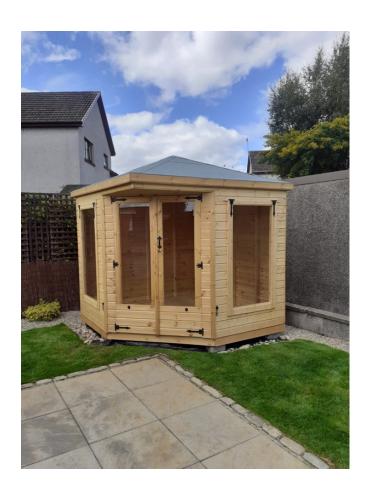

## **Prosen Corner Summerhouse**

|           | 16mm     | 19 Half Log |
|-----------|----------|-------------|
| 8ft x 8ft | £2990.00 | N/A         |